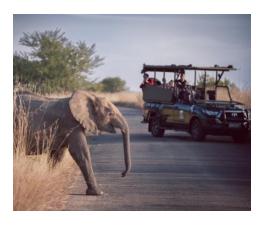

## What is an Open Vehicle?

An open vehicle is a 4x4 safari vehicle which offers unobstructed views as per the image below.