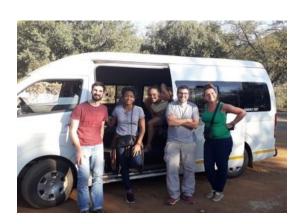

#### What is a Closed Vehicle?

This is a minivan which usually takes a max of 12 people as per image below.