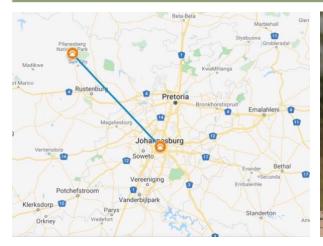

#### DAY ONE:

- Pick up from accommodation in Johannesburg / Pretoria between 06:00 and 07:00 am. Exact times are confirmed on
- Arrive at Pilanesberg around 09:00 am.
- Closed vehicle game drive till 12:30 pm.
- Lunch in game reserve (own account).
- Sunset game drive in open vehicle 4x4 from 16:00 pm.
- Dinner at the lodge.

#### **DAY THREE:**

- We do another early morning game drive in a closed vehicle (can be upgraded to an open vehicle at an extra fee.).
- Breakfast at lodge.
- Closed vehicle game drive until 12:30 pm.
- Lunch in game reserve (own account).
- Option to replace game drive with visit to Sun City (entrance fee excluded).
- At approx. 15:30 pm to 16:00 pm we depart back to arrive. in Johannesburg / Pretoria around 18:00 pm.