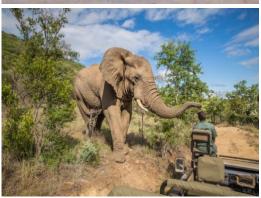

## What is an Open Vehicle?

An open vehicle is a 4x4 safari vehicle which offers unobstructed views as per the image below.